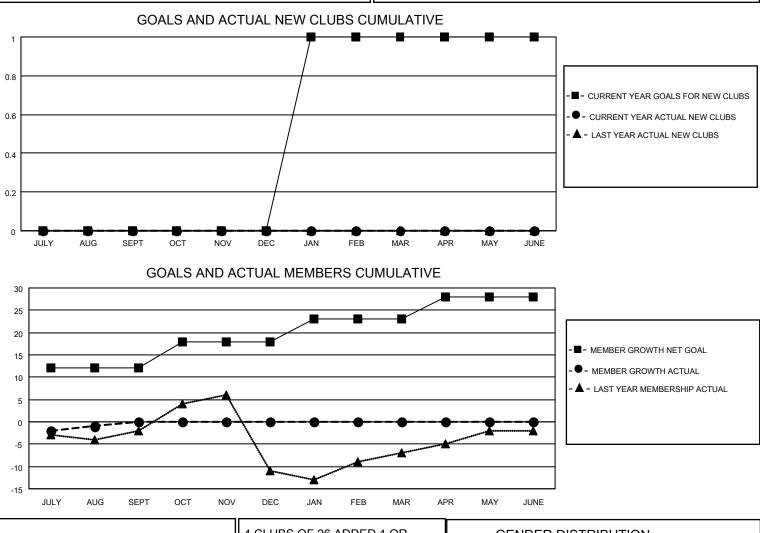

## LOCATION COLORADO

District 6 C

Results as of: 8/31/2023

| Clubs                 |               |           |               | Members               |                        |                         |                                                    |
|-----------------------|---------------|-----------|---------------|-----------------------|------------------------|-------------------------|----------------------------------------------------|
| RESULTS FOR 2023-2024 |               |           |               | RESULTS FOR 2023-2024 |                        |                         |                                                    |
| QUARTER               | NEW CLUB GOAL | NEW CLUBS | DROPPED CLUBS | QUARTER               | BER GROWTH NET<br>GOAL | MEMBER GROWTH<br>ACTUAL | DROPPED<br>MEMBERS ACTUAL<br>(including transfers) |
| JULY/AUG/SEPT         | 0             | 0         | 0             | JULY/AUG/SEPT         | 12                     | 6                       | 5                                                  |
| OCT/NOV/DEC           | 0             | 0         | 0             | OCT/NOV/DEC           | 6                      | 0                       | 0                                                  |
| JAN/FEB/MAR           | 1             | 0         | 0             | JAN/FEB/MAR           | 5                      | 0                       | 0                                                  |
| APR/MAY/JUNE          | 0             | 0         | 0             | APR/MAY/JUNE          | 5                      | 0                       | 0                                                  |